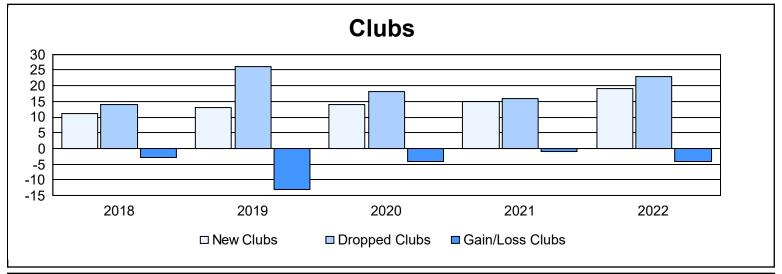

| Year      | New<br>Clubs | Dropped<br>Clubs | Gain/<br>Loss<br>Clubs | New<br>Members | Charter<br>Members | Reinstate<br>Members | Transfer<br>Members | Total<br>Member<br>Added | Total<br>Members<br>Dropped | Gain/<br>Loss<br>Members |
|-----------|--------------|------------------|------------------------|----------------|--------------------|----------------------|---------------------|--------------------------|-----------------------------|--------------------------|
| 2017-2018 | 11           | 14               | -3                     | 1,720          | 251                | 86                   | 305                 | 2,362                    | 2,927                       | -565                     |
| 2018-2019 | 13           | 26               | -13                    | 1,734          | 304                | 116                  | 307                 | 2,461                    | 3,011                       | -550                     |
| 2019-2020 | 14           | 18               | -4                     | 1,259          | 326                | 73                   | 304                 | 1,962                    | 2,723                       | -761                     |
| 2020-2021 | 15           | 16               | -1                     | 1,068          | 445                | 103                  | 185                 | 1,801                    | 2,670                       | -869                     |
| 2021-2022 | 19           | 23               | -4                     | 1,799          | 464                | 80                   | 336                 | 2,679                    | 3,147                       | -468                     |
| Average   | 14           | 19               | -5                     | 1,516          | 358                | 92                   | 287                 | 2,253                    | 2,896                       | -643                     |