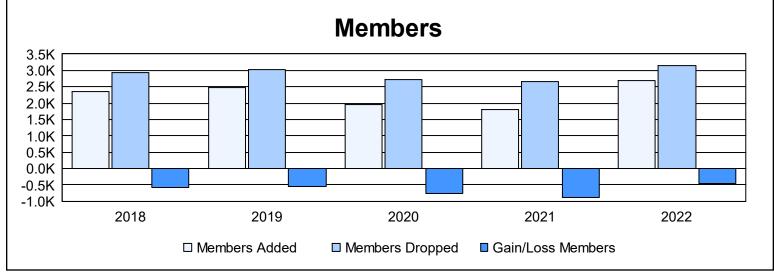

| Year      | New<br>Clubs | Dropped<br>Clubs | Gain/<br>Loss<br>Clubs | New<br>Members | Charter<br>Members | Reinstate<br>Members | Transfer<br>Members | Total<br>Member<br>Added | Total<br>Members<br>Dropped | Gain/<br>Loss<br>Members |
|-----------|--------------|------------------|------------------------|----------------|--------------------|----------------------|---------------------|--------------------------|-----------------------------|--------------------------|
| 2017-2018 | 11           | 14               | -3                     | 1,720          | 251                | 86                   | 305                 | 2,362                    | 2,927                       | -565                     |
| 2018-2019 | 13           | 26               | -13                    | 1,734          | 304                | 116                  | 307                 | 2,461                    | 3,011                       | -550                     |
| 2019-2020 | 14           | 18               | -4                     | 1,259          | 326                | 73                   | 304                 | 1,962                    | 2,723                       | -761                     |
| 2020-2021 | 15           | 16               | -1                     | 1,068          | 445                | 103                  | 185                 | 1,801                    | 2,670                       | -869                     |
| 2021-2022 | 19           | 23               | -4                     | 1,799          | 464                | 80                   | 336                 | 2,679                    | 3,147                       | -468                     |
| Average   | 14           | 19               | -5                     | 1,516          | 358                | 92                   | 287                 | 2,253                    | 2,896                       | -643                     |